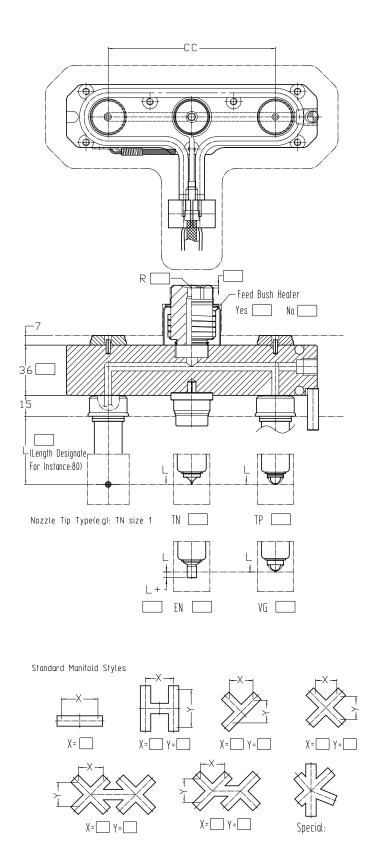

## Order Example: H6080-80-TN1-3 06-R19D5H

| Ma   | anifol | d  |   | Nozzle |    |            |              |   |              |        | Feed bush |     |    |        |
|------|--------|----|---|--------|----|------------|--------------|---|--------------|--------|-----------|-----|----|--------|
| Туре | Х      | Υ  | _ | L      | L+ | Front type | Tip material |   | Exits in tip | Runner | _         | R   | D  | Heater |
| Н    | 60     | 80 | - | 80     | -  | NPX        | 1            | - | 3            | 6      | -         | R19 | D5 | Н      |