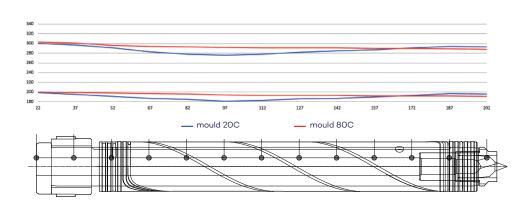

## THE STRAIGHT REVOLUTION SERIES, MARVEL OF TECHNOLOGY, TOTAL MELT CONTROL

We have together with our high tech heater supplier developed a heater to suit our nozzle designs and applications. Given a straight temperature profile not influenced by melt or mould temperature. This unique temperature profile, is so good we simply call it, THE STRAIGHT!

Ceramics keeps the heat locked in=Heatlock. STRAIGHT heaters with its lower wattage simply saves energy.