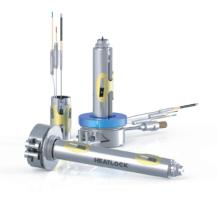

#### **SB SINGLE NOZZLE SERIES**

Our work horse, a marvel in heater technology, built for performance! Cold sprue replacer

#### ST ENGINEERING SERIES

A super thin nozzle using, genius heater technology, ensures performance for demanding rosins

#### **SB SCREW IN SERIES**

Screw in version for smaller hot runner systems, tailor made for demanding resins.

#### ST CAPS AND CLOSURE SERIES

A super thin nozzle, masterpiece of compact heater technology, high cavitation moulds we high demands of performance.