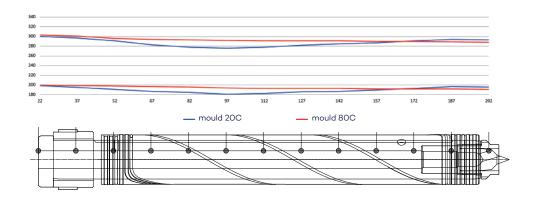

### THE STRAIGHT REVOLUTION SERIES, MARVEL OF TECHNOLOGY, TOTAL MELT CONTROL

We have together with our high tech heater supplier developed a heater to suit our nozzle designs and applications. Given a straight temperature profile not influenced by melt or mould temperature. This unique temperature profile, is so good we simply call it, THE STRAIGHT!

Ceramics keeps the heat locked in=Heatlock. STRAIGHT heaters with its lower wattage simply saves energy.