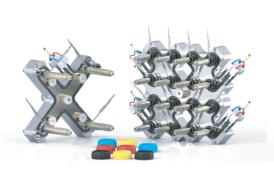

#### **SB SINGLE NOZZLE SERIES**

Our work horse, a marvel in heater technology, built for performance! Cold sprue replacer

#### ST ENGINEERING SERIES

A super thin nozzle using, genius heater technology, ensures performance for demanding resins.

#### SB SCREW IN SERIES

Screw in version for smaller hot runner systems, tailor made for demanding resins.

#### ST CAPS AND CLOSURE SERIES

A super thin nozzle, masterpiece of compact heater technology, high cavitation moulds we high demands of performance.