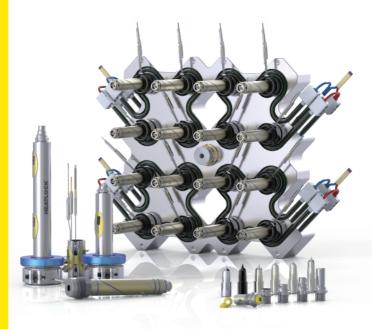

#### **SB SINGLE NOZZLE SERIES**

Our work horse, a marvel in heater technology, built for performance! Cold sprue replacer

#### ST ENGINEERING SERIES

A super thin nozzle using, genius heater technology, ensures performance for demanding resins.

#### SB SCREW IN SERIES

Screw in version for smaller hot runner systems, tailor made for demanding resins.

#### ST CAPS AND CLOSURE SERIES

A super thin nozzle, masterpiece of compact heater technology, high cavitation moulds we high demands of performance.

#### HOT HALF PERFECTION

Fully assembled and tested Hot Half designed for reliability and longevity. Simple to install and service for a variety of Mold Base standards. Fully compatible to Global Design standards.