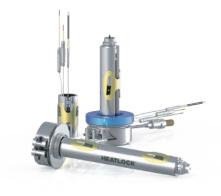

#### **SB SINGLE NOZZLE SERIES**

Our work horse, a marvel in heater technology, built for performance! Cold sprue replacer

#### ST ENGINEERING SERIES

A super thin nozzle using, genius heater technology, ensures performance for demanding resins.

#### SB SCREW IN SERIES

Screw in version for smaller hot runner systems, tailor made for demanding resins.

#### ST CAPS AND CLOSURE SERIES

A super thin nozzle, masterpiece of compact heater technology, high cavitation moulds we high demands of performance.