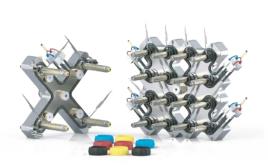

### THE STRAIGHT REVOLUTION SERIES, MARVEL OF TECHNOLOGY, TOTAL MELT CONTROL

We have together with our high tech heater supplier developed a heater to suit our nozzle designs and applications. Given a straight temperature profile not influenced by melt or mould temperature. This unique temperature profile, is so good we simply call it, THE STRAIGHT!

Ceramics keeps the heat locked in=Heatlock. STRAIGHT heaters with its lower wattage simply saves energy.