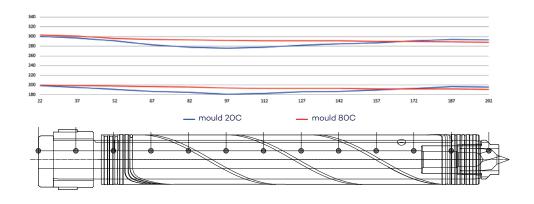

### THE STRAIGHT REVOLUTION SERIES, MARVEL OF TECHNOLOGY, TOTAL MELT CONTROL

We have together with our high tech heater supplier developed a heater to suit our nozzle designs and applications. Given a straight temperature profile not influenced by melt or mould temperature. This unique temperature profile, is so good we simply call it, THE STRAIGHT!

Ceramics keeps the heat locked in=Heatlock. STRAIGHT heaters with its lower wattage simply saves energy.